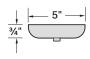

### **FEATURES**

- Medium Base Lamp Mount (Bulb not included)
- 120V input only
- Pre-wired and ready for installation
- Standard Matte Black outside and Gloss White interior
- UL listed to US and Canadian standards for Wet Locations



### RH14MMB-2-2SL23MB

14", M-Base, Matte Black, Arm Mount 1/2", Small Loop Arm 23"

## TAHOE Ø14" SHADE



### Ø1/2" ARM, SMALL LOOP, 23"



### 1/2" ARM, CANOPY













RLM

Spec-00282 Tahoe, V1.0 Revised 03/01/24

| Project: |  |
|----------|--|
| Туре:    |  |

Note:

# **TAHOE**



### RH18MMB-2-2LL30MB

18", M-Base, Matte Black, Arm Mount 1/2", Large Loop Arm 30"

TAHOE Ø18" SHADE



Ø1/2" ARM, LARGE LOOP, 30"



1/2" ARM, CANOPY



### RH16MMB-B

16", M-Base, Matte Black, Pendant 9' Black Cord

# TAHOE Ø16" SHADE



### PENDANT CORD, CANOPY