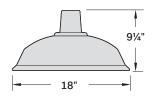

# **TAHOE**

### RH18MMB-2-2LL30MB

18", M-Base, Matte Black, Arm Mount 1/2", Large Loop Arm 30"

TAHOE Ø18" SHADE

Ø1/2" ARM, LARGE LOOP, 30"

1/2" ARM, CANOPY