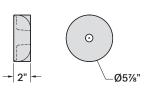

### 1/2" ARM, CANOPY

RLM

Spec-00282 Tahoe, V1.0 Revised 03/01/24

| Project: |  |
|----------|--|
| Туре:    |  |

Note: