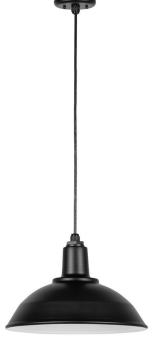

### RH16MMB-B

16", M-Base, Matte Black, Pendant 9' Black Cord

# TAHOE Ø16" SHADE