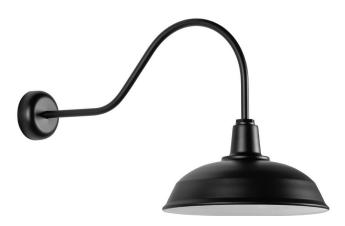

# **TAHOE**

### RH18MMB-2-2LL30MB

18", M-Base, Matte Black, Arm Mount 1/2", Large Loop Arm 30"

TAHOE Ø18" SHADE

Ø1/2" ARM, LARGE LOOP, 30"

1/2" ARM, CANOPY