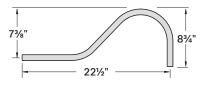

Spec-00282 Tahoe, V1.0 Revised 03/01/24

| Project: |  |
|----------|--|
| Туре:    |  |
| Note:    |  |

# **TAHOE**

### **FEATURES**

- Medium Base Lamp Mount (Bulb not included)
- 120V input only
- Pre-wired and ready for installation
- Standard Matte Black outside and Gloss White interior
- UL listed to US and Canadian standards for Wet Locations



### RH14MMB-2-2SL23MB

14", M-Base, Matte Black, Arm Mount 1/2", Small Loop Arm 23"

## TAHOE Ø14" SHADE



### Ø1/2" ARM, SMALL LOOP, 23"



### 1/2" ARM, CANOPY













RLM

Spec-00282 Tahoe, V1.0 Revised 03/01/24

| Project: |  |
|----------|--|
| Туре:    |  |

Note:

# **TAHOE**



### RH18MMB-2-2LL30MB

18", M-Base, Matte Black, Arm Mount 1/2", Large Loop Arm 30"

TAHOE Ø18" SHADE



Ø1/2" ARM, LARGE LOOP, 30"



1/2" ARM, CANOPY



### RH16MMB-B

16", M-Base, Matte Black, Pendant 9' Black Cord

# TAHOE Ø16" SHADE



### PENDANT CORD, CANOPY