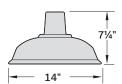

Spec-00282 Tahoe, V1.0 Revised 03/01/24

| Project: |  |
|----------|--|
| Туре:    |  |
| Note:    |  |

# **TAHOE**

### **FEATURES**

- Medium Base Lamp Mount (Bulb not included)
- 120V input only
- Pre-wired and ready for installation
- Standard Matte Black outside and Gloss White interior
- UL listed to US and Canadian standards for Wet Locations



### RH14MMB-2-2SL23MB

14", M-Base, Matte Black, Arm Mount 1/2", Small Loop Arm 23"

## TAHOE Ø14" SHADE



### Ø1/2" ARM, SMALL LOOP, 23"



### 1/2" ARM, CANOPY













RLM

Spec-00282 Tahoe, V1.0 Revised 03/01/24

| Project: |  |
|----------|--|
| Туре:    |  |

Note:

# **TAHOE**



### RH18MMB-2-2LL30MB

18", M-Base, Matte Black, Arm Mount 1/2", Large Loop Arm 30"

TAHOE Ø18" SHADE



Ø1/2" ARM, LARGE LOOP, 30"



1/2" ARM, CANOPY



### RH16MMB-B

16", M-Base, Matte Black, Pendant 9' Black Cord

# TAHOE Ø16" SHADE



### PENDANT CORD, CANOPY