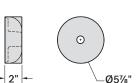

### 1/2" ARM, CANOPY

RLM

Spec-00282 Tahoe, V1.0 Revised 03/01/24

| Project: |  |
|----------|--|
| Туре:    |  |

Note: