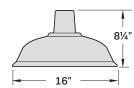

### RH18MMB-2-2LL30MB

18", M-Base, Matte Black, Arm Mount 1/2", Large Loop Arm 30"

TAHOE Ø18" SHADE

Ø1/2" ARM, LARGE LOOP, 30"

1/2" ARM, CANOPY