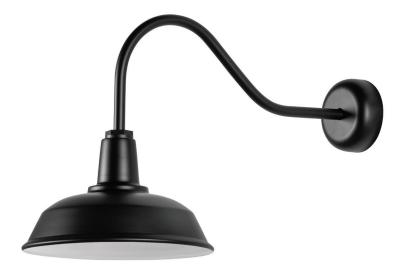

### RH14MMB-2-2SL23MB

14", M-Base, Matte Black, Arm Mount 1/2", Small Loop Arm 23"

## TAHOE Ø14" SHADE

### Ø1/2" ARM, SMALL LOOP, 23"

### 1/2" ARM, CANOPY

RLM

Spec-00282 Tahoe, V1.0 Revised 03/01/24

| Project: |  |
|----------|--|
| Туре:    |  |

Note: