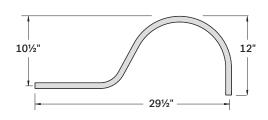

# RA12MMB-CGWC-3-3LL30MB

12", M-BASE, MATTE BLACK, ARM MOUNT 3/4", LARGE LOOP ARM 30"

# SAN BRUNO Ø12" SHADE

Ø3/4" ARM, LARGE LOOP, 30"

3/4" ARM, CANOPY