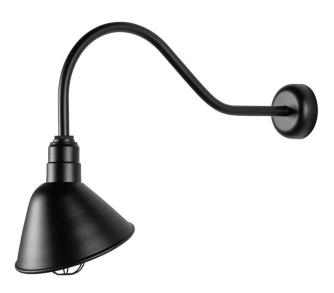

# RA12MMB-CGWC-3-3LL30MB

12", M-BASE, MATTE BLACK, ARM MOUNT 3/4", LARGE LOOP ARM 30"

# SAN BRUNO Ø12" SHADE

Ø3/4" ARM, LARGE LOOP, 30"

3/4" ARM, CANOPY