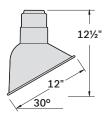

# RA12MMB-CGWC-3-3LL30MB

12", M-BASE, MATTE BLACK, ARM MOUNT 3/4", LARGE LOOP ARM 30"

# SAN BRUNO Ø12" SHADE

Ø3/4" ARM, LARGE LOOP, 30"

3/4" ARM, CANOPY