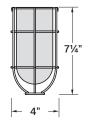

# WIRE CAGE WITH GLASS ENCLOSURE

WET LOCATION LISTED 1 of 1

14508 Nelson Ave. City of Industry. CA 91744 • tel: 626.336.4511 • fax: 626.330.4266 • www.csllighting.com ©2024 Creative Systems Lighting, A Division of Troy-CSL Lighting, Inc. All rights reserved. Subject to change without notice. Patent: csllighting.com/patents