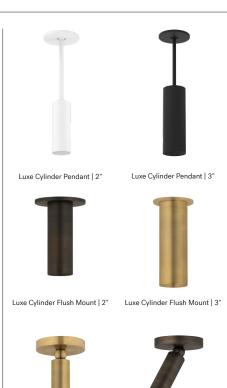

The Luxe Cylinder, an extension of the revered Cylinder line, introduces two elegant decorative finishes—Patina Brass and Distressed Bronze—that enhances the seamless aesthetic while elevating the overall design.

The brand-new Luxe Pivot offers style and function with its clean, low-profile design, featuring a 60° tilt and 360° rotation. Utilizing our advanced Whisper optics, this sleek cylinder-style flush mount is also available in the refined decorative finishes of Patina Brass and Distressed Bronze.

|                     | LUXE CYLINDERS<br>FLUSH & PENDANT                              |                         | LUXE PIVOT              |
|---------------------|----------------------------------------------------------------|-------------------------|-------------------------|
|                     | 2"                                                             | 3"                      |                         |
| RATED WATTAGE       | 16.4W                                                          | 25W                     | 14W                     |
| DELIVERED<br>LUMENS | UP TO 1383 lm<br>@3500K                                        | UP TO 2589 Im<br>@3500K | UP TO 1037 Im<br>@3500K |
| AVAILABLE OPTICS    | 50° INSTALLED,<br>10°, 30°, 80° AVAILABLE                      |                         | 50° INSTALLED           |
| MEDIA               | CLEAR, SOLITE, FROSTED,<br>LINEAR SPREAD, HEX LOUVER           |                         | N/A                     |
| CCT/CRI             | 2700K 90CRI, 3000K 90CRI, 3500K 90CRI                          |                         |                         |
| COLOR QUALITY       | 90+ CRI, R9>50, 2-STEP SDCM                                    |                         |                         |
| LED LIFETIME        | >55,000 HOURS @ L90                                            |                         | 55,000 HOURS @ L80      |
| INPUT VOLTAGE       | 120/277V, 50/60Hz                                              |                         |                         |
| DIMMING             | TRIAC, ELV AND 0-10V, DIMS TO 1%                               |                         |                         |
| SERVICABILITY       | LIGHT MODULE AND DRIVER FIELD SERVICEABLE                      |                         |                         |
| FINISHES            | DISTRESSED BRONZE, PATINA BRASS, MATTE BLACK, SEMI GLOSS WHITE |                         |                         |