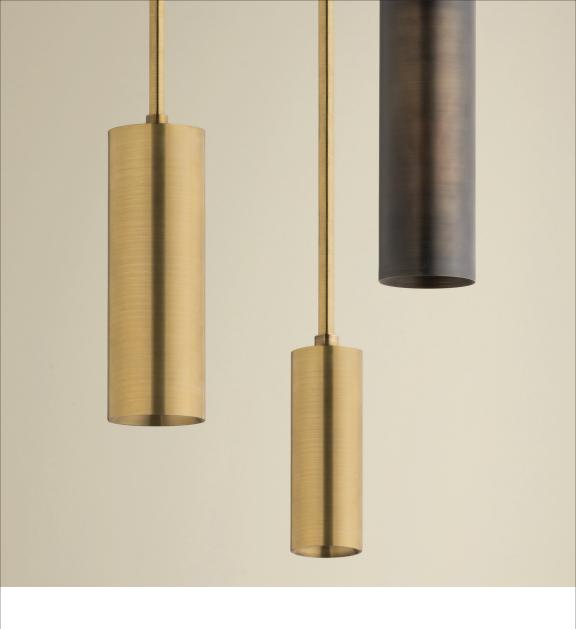

The Luxe Cylinder, an extension of the revered Cylinder line, introduces two elegant decorative finishes—Patina Brass and Distressed Bronze—that enhances the seamless aesthetic while elevating the overall design.

The brand-new Luxe Pivot offers style and function with its clean, low-profile design, featuring a 60° tilt and 360° rotation. Utilizing our advanced Whisper optics, this sleek cylinder-style flush mount is also available in the refined decorative finishes of Patina Brass and Distressed Bronze.

Meticulously crafted to perfectly balance superior light output with high design, CSL Luxe offers both aesthetics and performance in one cohesive collection to meet the exacting demands of today's luxury commercial and residential interiors, ensuring that you never have to compromise.