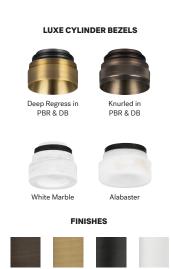

|                     | LUXE CYLINDERS<br>FLUSH & PENDANT                              |                         | LUXE PIVOT              |
|---------------------|----------------------------------------------------------------|-------------------------|-------------------------|
|                     | 2"                                                             | 3"                      |                         |
| RATED WATTAGE       | 16.4W                                                          | 25W                     | 14W                     |
| DELIVERED<br>LUMENS | UP TO 1383 lm<br>@3500K                                        | UP TO 2589 Im<br>@3500K | UP TO 1037 Im<br>@3500K |
| AVAILABLE OPTICS    | 50° INSTALLED,<br>10°, 30°, 80° AVAILABLE                      |                         | 50° INSTALLED           |
| MEDIA               | CLEAR, SOLITE, FROSTED,<br>LINEAR SPREAD, HEX LOUVER           |                         | N/A                     |
| CCT/CRI             | 2700K 90CRI, 3000K 90CRI, 3500K 90CRI                          |                         |                         |
| COLOR QUALITY       | 90+ CRI, R9>50, 2-STEP SDCM                                    |                         |                         |
| LED LIFETIME        | >55,000 HOURS @ L90                                            |                         | 55,000 HOURS @ L80      |
| INPUT VOLTAGE       | 120/277V, 50/60Hz                                              |                         |                         |
| DIMMING             | TRIAC, ELV AND 0-10V, DIMS TO 1%                               |                         |                         |
| SERVICABILITY       | LIGHT MODULE AND DRIVER FIELD SERVICEABLE                      |                         |                         |
| FINISHES            | DISTRESSED BRONZE, PATINA BRASS, MATTE BLACK, SEMI GLOSS WHITE |                         |                         |

Luxe Pivot

Luxe Pivot

Distressed

Bronze

Patina

Brass

Matte

Black

Semi Gloss

White