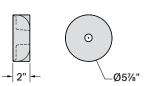

## 1/2" ARM, CANOPY

RLM

Spec-00284 Laguna, V1.0 Revised 03/01/24

| Project: |  |  |
|----------|--|--|
| Туре:    |  |  |

Note: