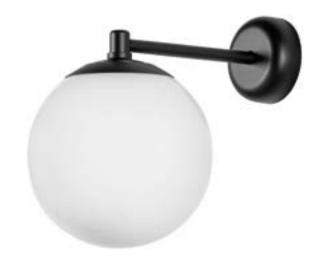

#### GL12MMB-2-2A12MB

12" M-Base, Matte Black, Arm Mount 1/2", Straight Arm 12"

## LAGUNA Ø12" GLOBE