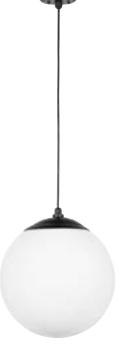

## GL12MMB-B

12", M-Base, Matte Black, Pendant 9' Black Cord

#### LAGUNA Ø12" GLOBE

## PENDANT CORD, CANOPY