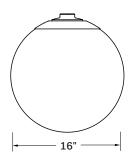

### LAGUNA Ø16" GLOBE

#### GL16MMB-B

16", M-Base, Matte Black, Pendant 9' Black Cord