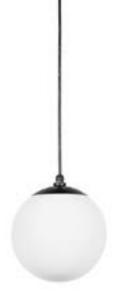

## GL12MMB-B

12", M-Base, Matte Black, Pendant 9' Black Cord

## PENDANT CORD, CANOPY