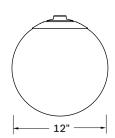

## LAGUNA Ø12" GLOBE

#### GL12MMB-2-2A12MB

12" M-Base, Matte Black, Arm Mount 1/2", Straight Arm 12"