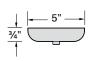

e:

Note:

Spec-00284 Laguna, V1.0

Revised 03/01/24

## LAGUNA

#### **FEATURES**

- Medium Base Lamp Mount (Bulb not included)
- 120V input only
- Pre-wired and ready for installation
- Standard Matte Black outside
- UL listed to US and Canadian standards for Wet Locations



#### GL12MMB-2-2A12MB

12" M-Base, Matte Black, Arm Mount 1/2", Straight Arm 12"

## LAGUNA Ø12" GLOBE



## Ø1/2" ARM, STRAIGHT, 12"



## 1/2" ARM, CANOPY







RLM

Spec-00284 Laguna, V1.0 Revised 03/01/24

| Project: |  |  |
|----------|--|--|
| Туре:    |  |  |

Note:

# LAGUNA

## GL12MMB-B

12", M-Base, Matte Black, Pendant 9' Black Cord

#### LAGUNA Ø12" GLOBE



## PENDANT CORD, CANOPY





#### GL16MMB-B

16", M-Base, Matte Black, Pendant 9' Black Cord

### LAGUNA Ø16" GLOBE



#### PENDANT CORD, CANOPY