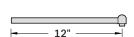

Project:

Type:

Note:

Spec-00284 Laguna, V1.0

Revised 03/01/24

## LAGUNA

#### **FEATURES**

- Medium Base Lamp Mount (Bulb not included)
- 120V input only
- Pre-wired and ready for installation
- Standard Matte Black outside
- UL listed to US and Canadian standards for Wet Locations



#### GL12MMB-2-2A12MB

12" M-Base, Matte Black, Arm Mount 1/2", Straight Arm 12"

## LAGUNA Ø12" GLOBE



## Ø1/2" ARM, STRAIGHT, 12"



## 1/2" ARM, CANOPY







RLM

Spec-00284 Laguna, V1.0 Revised 03/01/24

| Project: |  |  |
|----------|--|--|
| Туре:    |  |  |

Note:

# LAGUNA

## GL12MMB-B

12", M-Base, Matte Black, Pendant 9' Black Cord

#### LAGUNA Ø12" GLOBE



## PENDANT CORD, CANOPY





#### GL16MMB-B

16", M-Base, Matte Black, Pendant 9' Black Cord

### LAGUNA Ø16" GLOBE



#### PENDANT CORD, CANOPY