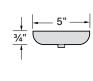

## 1/2" ARM, CANOPY

RLM

Spec-00284 Laguna, V1.0 Revised 03/01/24

| Project: |  |  |
|----------|--|--|
| Туре:    |  |  |

Note: