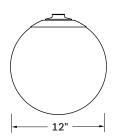

Project:

Type:

Note:

Spec-00284 Laguna, V1.0

Revised 03/01/24

## LAGUNA

#### **FEATURES**

- Medium Base Lamp Mount (Bulb not included)
- 120V input only
- Pre-wired and ready for installation
- Standard Matte Black outside
- UL listed to US and Canadian standards for Wet Locations



#### GL12MMB-2-2A12MB

12" M-Base, Matte Black, Arm Mount 1/2", Straight Arm 12"

## LAGUNA Ø12" GLOBE



## Ø1/2" ARM, STRAIGHT, 12"



## 1/2" ARM, CANOPY







RLM

Spec-00284 Laguna, V1.0 Revised 03/01/24

| Project: |  |  |
|----------|--|--|
| Туре:    |  |  |

Note:

# LAGUNA

## GL12MMB-B

12", M-Base, Matte Black, Pendant 9' Black Cord

#### LAGUNA Ø12" GLOBE



## PENDANT CORD, CANOPY





#### GL16MMB-B

16", M-Base, Matte Black, Pendant 9' Black Cord

### LAGUNA Ø16" GLOBE



#### PENDANT CORD, CANOPY